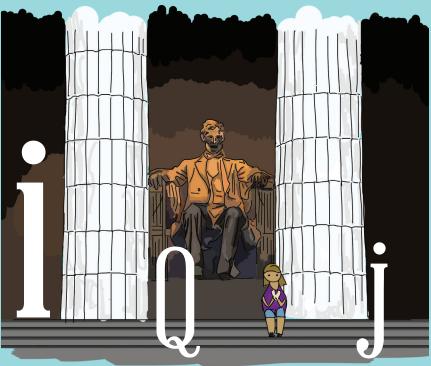

## Abraham Lincoln designed by frances macleod

INSPIRED BY THE PROPORTIONS OF THE 16TH PRESIDENT OF THE USA, AND ADVERTISE-MENTS/PLAYBILLS OF THE 1800S, ABRAHAM LINCOLN IS A HUMANISTIC DISPLAY FACE WITH MODERATE CONTRAST AND STURDY SERIFS.

#### FRANCES MACLEOD

A NATIVE OF WICHITA, KANSAS, FRANCES MACLEOD IS PRESENTLY PURSUING A BFA IN ADVERTISING ART DIRECTION AND GRAPHIC DESIGN AT COLUMBIA COLLEGE CHICAGO. SHE VALUES TYPE, PERSPECTIVE AND CHALLENGES.